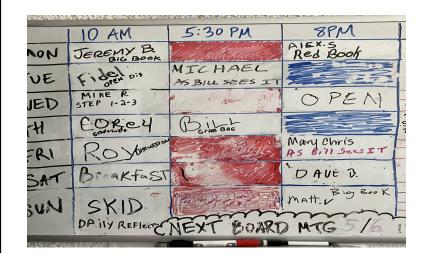

## <u>In-Person</u> <u>Meetings & Topics</u>

## **Monday**

10:00 AM — Big Book

8:00 PM — 12 & 12

## **Tuesday**

10:00 AM

5:30 PM — Daily Reflection Hamburger meeting

#### Wednesday

10:00 AM — Steps 1-2-3 in 12&12

8:00 PM — Big Book

## **Thursday**

10:00 AM — Reading Topic

5:30 PM ??

Hot Dog! Meeting

7:15 PM — Al Anon

## **Friday**

10:00 AM?

8:00 PM — As Bill Sees It

## **Saturday**

9:00 to 9:45 AM —

Breakfast!

Then

10:00 AM — Speaker Meeting

8:00 PM — Open Topic

## Sunday

10:00 AM — Daily Reflection

5:30 PM As Bill Sees It

8:00 pm Big Book