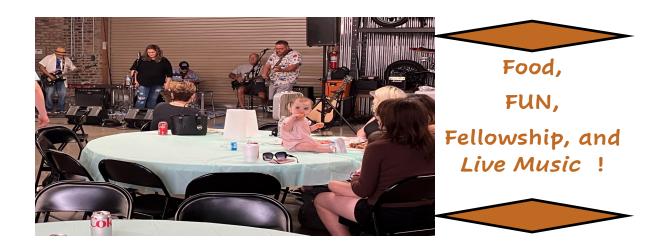

# The Gentlemen's Pig & Lamb Roast

On July 22 there were kids playing, AA fellowship, Live Music, Roasted Pig, Roasted Lamb, Home made Sausage and SOBER Fun for all.

AA's from all over the city pitched in to have the Gentleman's Pig and Lamb Roast at a beautiful venue—The Stockyards Garage on Root St.

It was so great to see kids playing, friends hanging out, and enjoying LIVE music on a sunny day along with some of (TRULY) the best bar-b-q around.

And \$3,300 (!) in Contributions
Went to Sister Ignatia House and The New Valentine Alano Club!
This really was an <u>AMAZING (!)</u> day.
Proving again the generosity of AA members
As well as . . .
"WE ARE NOT A GLUM LOT!"