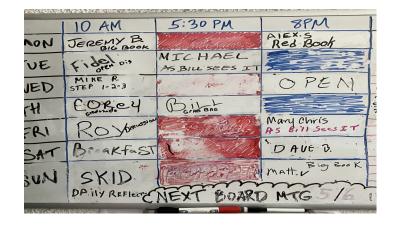

# <u>In-Person</u> <u>Meetings & Topics</u>

# **Monday**

10:00 AM — Big Book

8:00 PM — 12 & 12

## **Tuesday**

10:00 AM

5:30 PM — Daily Reflection Hamburger meeting

### Wednesday

10:00 AM — Steps 1-2-3 in 12&12

8:00 PM — Big Book

## **Thursday**

10:00 AM — Reading Topic

5:30 PM ??

Hot Dog! Meeting

7:15 PM — Al Anon

# **Friday**

10:00 AM?

8:00 PM — As Bill Sees It

# **Saturday**

9:00 to 9:45 AM —

Breakfast!

Then

 $10{:}00~\mathrm{AM}$  — Speaker Meet-

ing

8:00 PM — Open Topic

# Sunday

10:00 AM — Daily Reflection

5:30 PM As Bill Sees It

8:00 pm Big Book